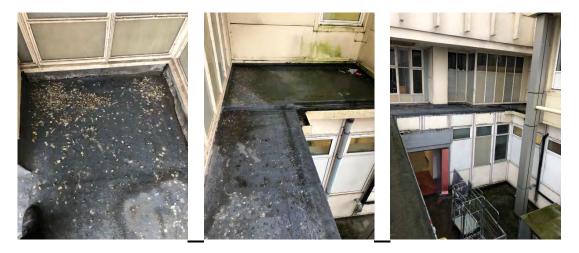

Ref:- Pigeon Fouling Build-Up removal plus Installation of Pigeon Exclusion Netting to the Level 6 South and East Elevation Balconies – Institute of Neurological Sciences, QEUH, Glasgow.

Dear Sharon,

#### 1. Survey

Following the installation of bird repellent netting to the Level 6 Balcony (West Elevation) feral pigeon are now using the balconies at the East and South Elevations.

A similar amount of bird fouling, nesting materials and general associated detritus is present on both balconies with lesser house flies breeding within the fouling in significant numbers.

See photographs of areas noted above:-