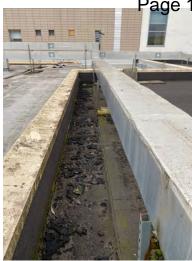

#### 1. Survey

Following the installation of bird repellent netting to the Level 6 Balcony (West Elevation) feral pigeon are now using the balconies at the East and South Elevations.

A similar amount of bird fouling, nesting materials and general associated detritus is present on both balconies with lesser house flies breeding within the fouling in significant numbers.

See photographs of areas noted above:-