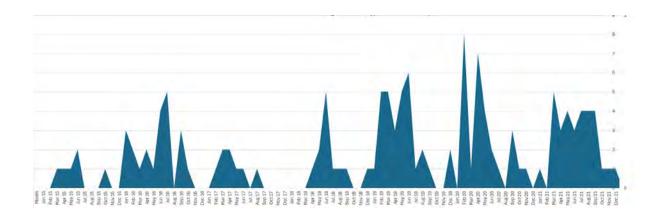

formans by way of further positive blood cultures.
- 40. That following this further positive test in respect of Patient F, no further Incident Management Team or infection control reporting action was taken by NHS Greater Glasgow and Clyde.
- 41. That NHS Greater Glasgow and Clyde do not accept that Patient F is a confirmed case of Cryptococcus Neoformans connected with the Queen Elizabeth University Hospital.

### Callouts by GP Environmental Services

42. The Inquiry Team has counted all call outs and quotations for works to GP Environmental Ltd to QEUH/RHC in respect of pigeons each month from January 2015 to October 2022 from the material supplied by GP Environmental Ltd and now contained in Bundle 24, Volume 1, Documents 1 to 204 and have plotted that data into the following chart:



| PES'I CONTROL REPORT  CON/JOB No Site No RISK ASSESSMENT Description            | Date Q 6 8     | Call Ty                                    | Pe<br>EDDDDDDDDDDDDDDDDDDDDDDDDDDDDDDDDDDDD                 | CH / RHC;  CA (B) (C) (M) (C) (C) (C) (C) (C) (C) (C) (C) (C) (C | P/Code                                 |
|---------------------------------------------------------------------------------|----------------|--------------------------------------------|-------------------------------------------------------------|------------------------------------------------------------------|----------------------------------------|
|                                                                                 | riened<br>X-mg | This ones                                  | and postons<br>the L